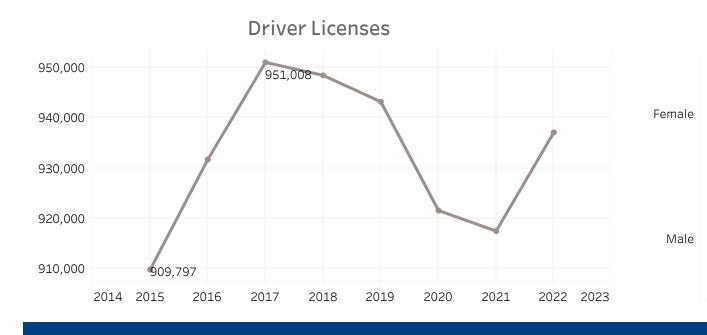

# Driver Licenses by Gender 439,244 461,422 491,063 466,908

**Vechicle Crash Fatalities** 

Motor Fuel Use

**Highway Funding Revenue** (thousands)

(thousands)