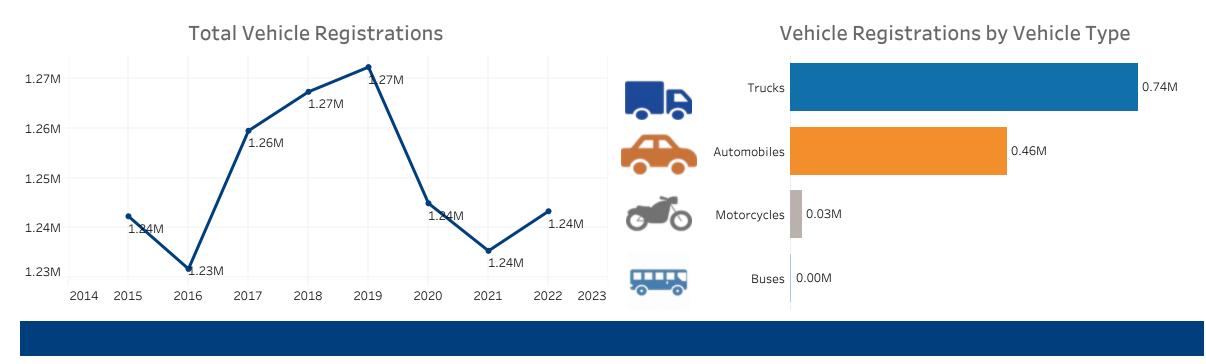

------------|------------------------|--------------------|
|                        | Vehicle Miles Traveled | Public Road Length |
| Local                  | 28.0%                  | 63.7%              |
| Major Collector        | 8.5%                   | 10.7%              |
| Minor Collector        | • 3.0%                 | ● 6.0%             |
| Minor Arterial         | 15.1%                  | 10.0%              |
| Principal Arterials    | 22.5%                  | • 7.7%             |
| Freeways & Expressways | • 4.5%                 | • 0.7%             |
| Interstate             | 18.4%                  | • 1.2%             |
|                        |                        |                    |

#### **Public Road Lane Miles**

(miles)



## Vehicle Registrations

(millions)



**Driver Licenses** (millions)



# Driver Licenses by Gender 439,244 461,422 491,063 466,908

**Vechicle Crash Fatalities** 



Motor Fuel Use





**Highway Funding Revenue** (thousands)





(thousands)