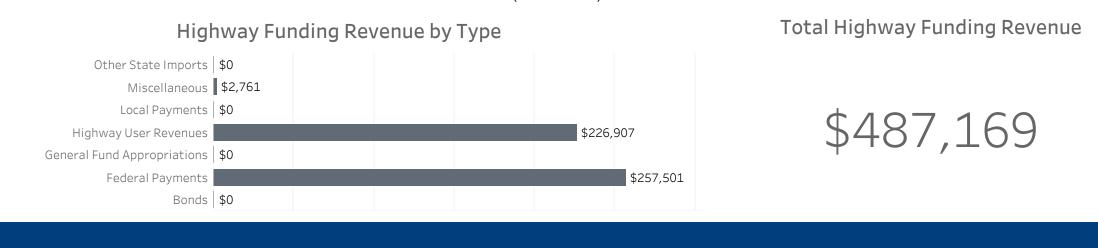

# Driver Licenses by Gender 439,244 461,422 491,063 466,908

**Vechicle Crash Fatalities** 

Motor Fuel Use

**Highway Funding Revenue** (thousands)

(thousands)