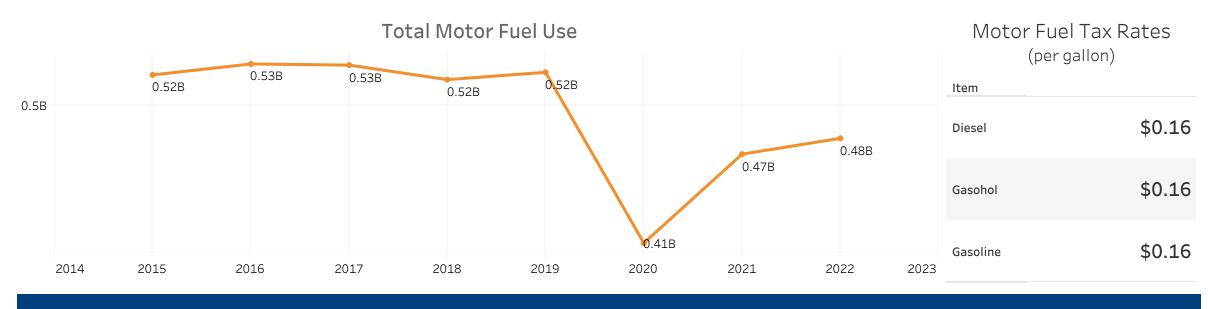

# Driver Licenses by Gender 439,244 461,422 491,063 466,908

**Vechicle Crash Fatalities** 

Motor Fuel Use

**Highway Funding Revenue** (thousands)

(thousands)