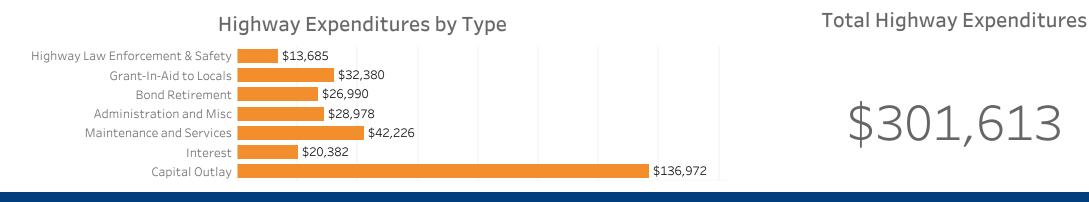

ajor Collector        | 8.5%                   | 10.7%              |
| Minor Collector        | • 3.0%                 | ● 6.0%             |
| Minor Arterial         | 15.1%                  | 10.0%              |
| Principal Arterials    | 22.5%                  | • 7.7%             |
| Freeways & Expressways | • 4.5%                 | • 0.7%             |
| Interstate             | 18.4%                  | • 1.2%             |
|                        |                        |                    |

#### **Public Road Lane Miles**

(miles)



## Vehicle Registrations

(millions)



**Driver Licenses** (millions)



# Driver Licenses by Gender 439,244 461,422 491,063 466,908

**Vechicle Crash Fatalities** 



Motor Fuel Use





**Highway Funding Revenue** (thousands)





(thousands)