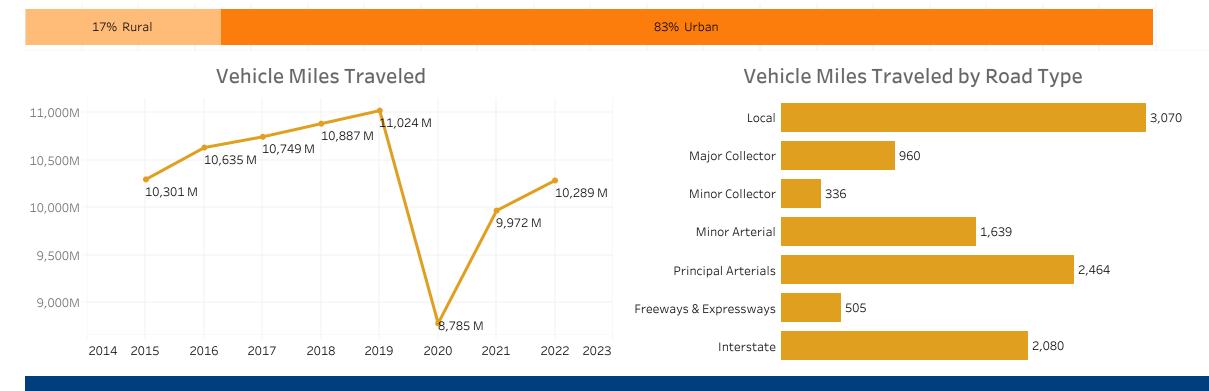

Vehicle Miles Traveled by Location

(millions)

#### Vehicle Miles Traveled & Public Road Length

|                        | (percent)              |                    |
|------------------------|------------------------|--------------------|
|                        | Vehicle Miles Traveled | Public Road Length |
| Local                  | 28.0%                  | 63.7%              |
| Major Collector        | 8.5%                   | 10.7%              |
| Minor Collector        | • 3.0%                 | ● 6.0%             |
| Minor Arterial         | 15.1%                  | 10.0%              |
| Principal Arterials    | 22.5%                  | • 7.7%             |
| Freeways & Expressways | • 4.5%                 | • 0.7%             |
| Interstate             | 18.4%                  | • 1.2%             |
|                        |                        |                    |