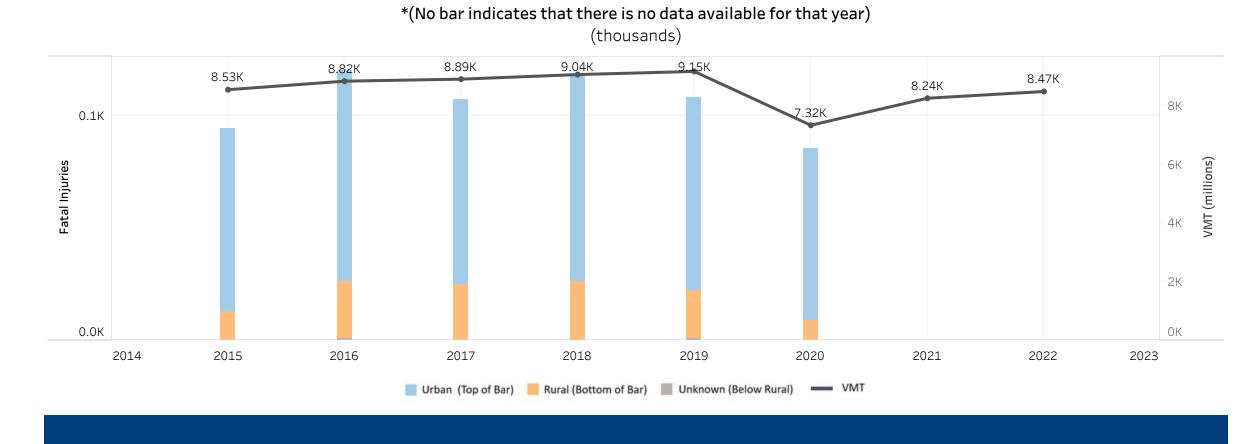

# Driver Licenses by Gender 439,244 461,422 491,063 466,908

**Vechicle Crash Fatalities** 

Motor Fuel Use

**Highway Funding Revenue** (thousands)

(thousands)