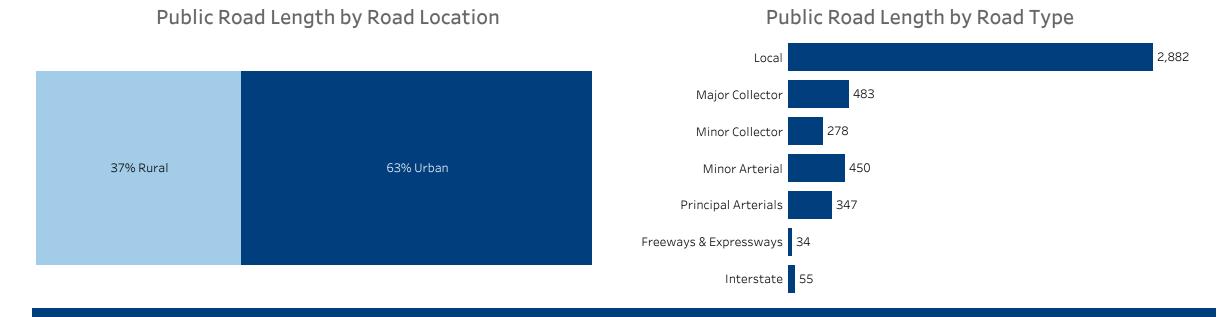

### Public Road Length

#### Vehicle Miles Traveled & Public Road Length

|                        | (percent)              |                    |
|------------------------|------------------------|--------------------|
|                        | Vehicle Miles Traveled | Public Road Length |
| Local                  | 28.0%                  | 63.7%              |
| Major Collector        | 8.5%                   | 10.7%              |
| Minor Collector        | • 3.0%                 | ● 6.0%             |
| Minor Arterial         | 15.1%                  | 10.0%              |
| Principal Arterials    | 22.5%                  | • 7.7%             |
| Freeways & Expressways | • 4.5%                 | • 0.7%             |
| Interstate             | 18.4%                  | • 1.2%             |
|                        |                        |                    |