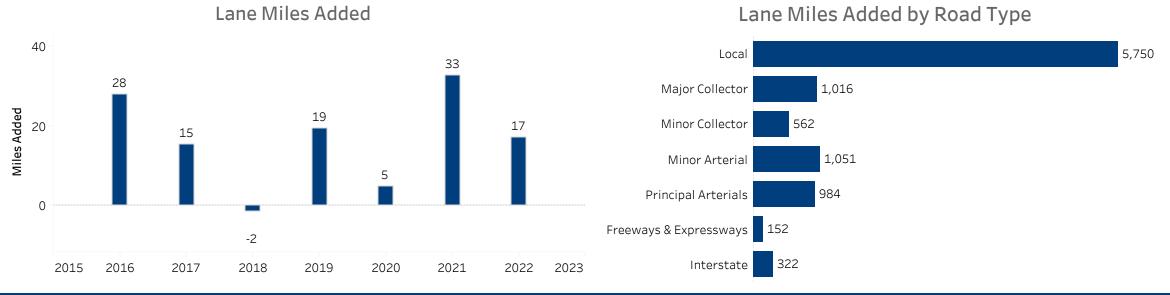

|                    |
|------------------------|------------------------|--------------------|
|                        | Vehicle Miles Traveled | Public Road Length |
| Local                  | 28.0%                  | 63.7%              |
| Major Collector        | 8.5%                   | 10.7%              |
| Minor Collector        | • 3.0%                 | ● 6.0%             |
| Minor Arterial         | 15.1%                  | 10.0%              |
| Principal Arterials    | 22.5%                  | • 7.7%             |
| Freeways & Expressways | • 4.5%                 | • 0.7%             |
| Interstate             | 18.4%                  | • 1.2%             |
|                        |                        |                    |

#### **Public Road Lane Miles**

(miles)



## Vehicle Registrations

(millions)



**Driver Licenses** (millions)



# Driver Licenses by Gender 439,244 461,422 491,063 466,908

**Vechicle Crash Fatalities** 



Motor Fuel Use





**Highway Funding Revenue** (thousands)





(thousands)